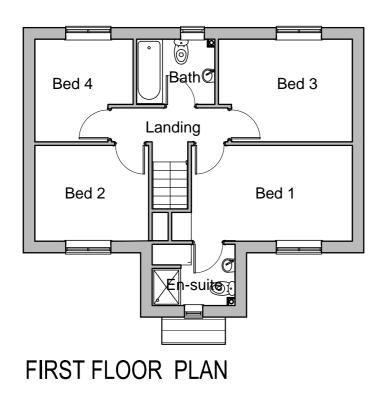

FRONT ELEVATION

SIDE ELEVATION

GROUND FLOOR PLAN

REAR ELEVATION

SIDE ELEVATION

FLOOR AREA 97.36m<sup>2</sup>, 1048ft<sup>2</sup>