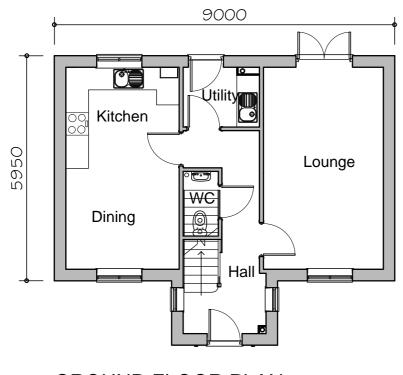

FRONT ELEVATION

SIDE ELEVATION

GROUND FLOOR PLAN

REAR ELEVATION

SIDE ELEVATION

FLOOR AREA 97.36m<sup>2</sup>, 1048ft<sup>2</sup>